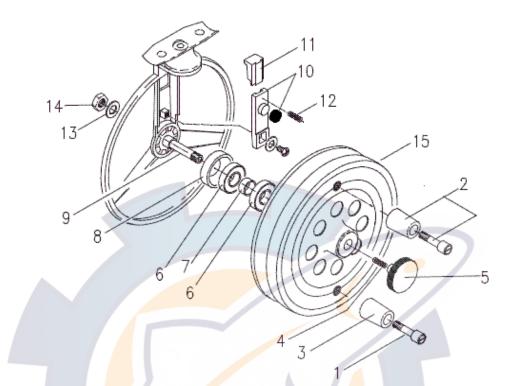

## www.reelschematic.com

| Key | Part Description for Model 475B/00 | Part No  |
|-----|------------------------------------|----------|
| 1   | Handle Screw                       | R4E15    |
| 2   | Handle Assembly                    | R4F16    |
| 3   | Handle Only                        | R4D8     |
| 4   | Spindle Spring                     | R6C4     |
| 5   | Spindle Cap                        | R6E5     |
| 6   | Ball Bearing – Sealed S/S          | R4J1     |
| 7   | Spacer Bush                        | R4L1     |
| 8   | Ball Bearing Retainer              | R4K5     |
| 9   | Spindle                            | R6A16    |
| 10  | Brake Lever & Pad                  | R5C3     |
| 11  | Brake Button                       | R7K5     |
| 12  | Brake Lever Spring                 | R5H2     |
| 13  | Metal Spindle Washer               | R2L2     |
| 14  | Spindle Hex Nut                    | R6F2     |
| 15  | Spool with Handles                 | R4B-475B |
| 16  | Back Plate Assembly without Spool  | R1A-475B |